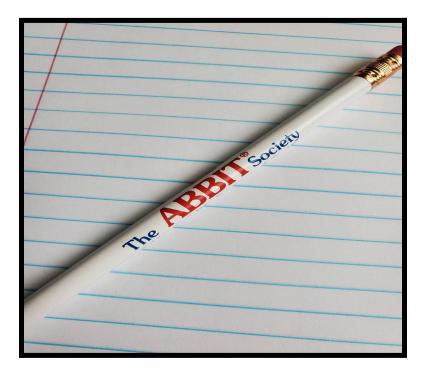

#### **Choice Items to Choose from**

- Membership Cards
- Pencils: Grades Going Up, ABBIT Society, Wild About ABBIT
  - Paper Certificates
    - Ribbons

Let your students write in style showing that they are ABBIT members! Currently, with3 different styles to choose from: Grades Going Up, Wild About ABBIT (Safari), and the Classic Society pencils. *All ABBIT Pencils sell individually in sets of 50 or can be included in an ABBIT bundle as a choice item.* 

**ABBIT** Grades Going Up

Wild About ABBIT (Safari)

**ABBIT** Classic Society

ABBIT Membership Card shows that the student is an ABBIT member. Students will receive membership cards for achieving ABBIT status. Membership Cards are a great way to promote community involvement in recognizing ABBIT students. *Membership cards sell individually in sets of 100 or can be included in an ABBIT bundle as a choice item.* 