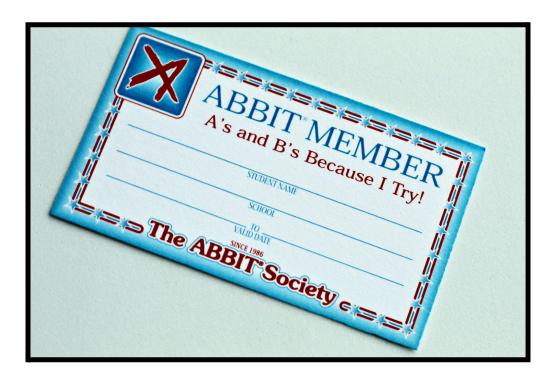

**ABBIT** Grades Going Up

Wild About ABBIT (Safari)

**ABBIT** Classic Society

ABBIT Membership Card shows that the student is an ABBIT member. Students will receive membership cards for achieving ABBIT status. Membership Cards are a great way to promote community involvement in recognizing ABBIT students. *Membership cards sell individually in sets of 100 or can be included in an ABBIT bundle as a choice item.* 