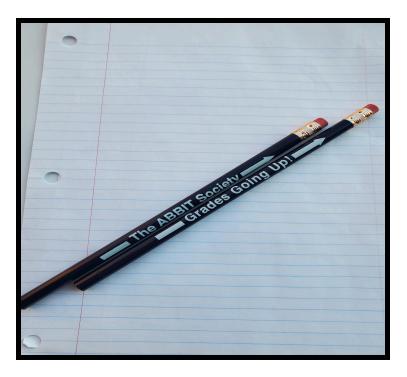

#### **Choice Items to Choose from**

- Membership Cards
- Pencils: Grades Going Up, ABBIT Society, Wild About ABBIT
  - Paper Certificates
    - Ribbons

Let your students write in style showing that they are ABBIT members! Currently, with3 different styles to choose from: Grades Going Up, Wild About ABBIT (Safari), and the Classic Society pencils. *All ABBIT Pencils sell individually in sets of 50 or can be included in an ABBIT bundle as a choice item.* 

**ABBIT** Grades Going Up

Wild About ABBIT (Safari)

**ABBIT** Classic Society

ABBIT Membership Card shows that the student is an ABBIT member. Students will receive membership cards for achieving ABBIT status. Membership Cards are a great way to promote community involvement in recognizing ABBIT students. *Membership cards sell individually in sets of 100 or can be included in an ABBIT bundle as a choice item.* 