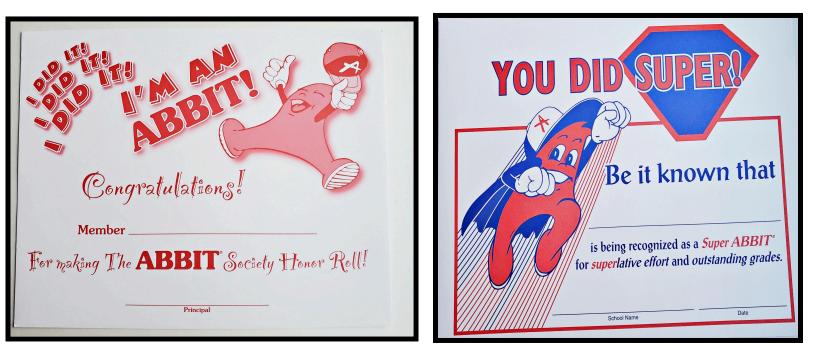

Show off your students' accomplishments with ABBIT paper certificates. Choose from A for Awesome, ABBIT Completion, I DID IT, I'm An ABBIT and You Did Super Certificates. Your students will feel proud to show this off. Since these are paper certificates, student and/or school information will need to be filled in. You can add this by handwriting it or perhaps using labels. *Certificates sell individually in sets of 50 or can be included in an ABBIT bundle as a choice item.* 