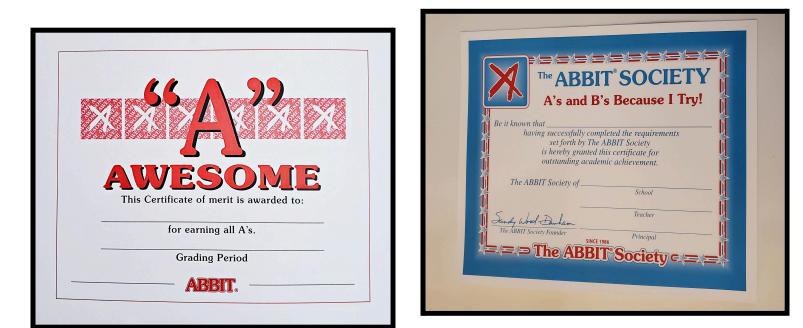

Show off your students' accomplishments with ABBIT paper certificates. Choose from A for Awesome, ABBIT Completion, I DID IT, I'm An ABBIT and You Did Super Certificates. Your students will feel proud to show this off. Since these are paper certificates, student and/or school information will need to be filled in. You can add this by handwriting it or perhaps using labels. *Certificates sell individually in sets of 50 or can be included in an ABBIT bundle as a choice item.* 