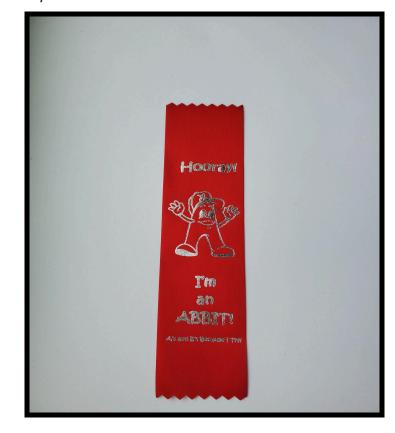

What better way to show that your students are ABBIT's than with a ribbon for them to proudly display! *ABBIT ribbons currently* <u>only</u> come as a choice item in an ABBIT bundle or in a member subscription.