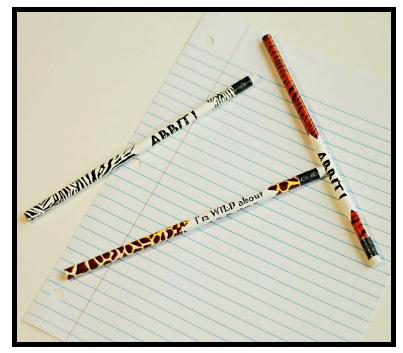

#### **Choice Items to Choose from**

- Membership Cards
- Pencils: Grades Going Up, ABBIT Society, Wild About ABBIT
  - Paper Certificates
    - Ribbons

Let your students write in style showing that they are ABBIT members! Currently, with3 different styles to choose from: Grades Going Up, Wild About ABBIT (Safari), and the Classic Society pencils. *All ABBIT Pencils sell individually in sets of 50 or can be included in an ABBIT bundle as a choice item.* 

**ABBIT** Grades Going Up

Wild About ABBIT (Safari)

**ABBIT** Classic Society

ABBIT Membership Card shows that the student is an ABBIT member. Students will receive membership cards for achieving ABBIT status. Membership Cards are a great way to promote community involvement in recognizing ABBIT students. *Membership cards sell individually in sets of 100 or can be included in an ABBIT bundle as a choice item.* 