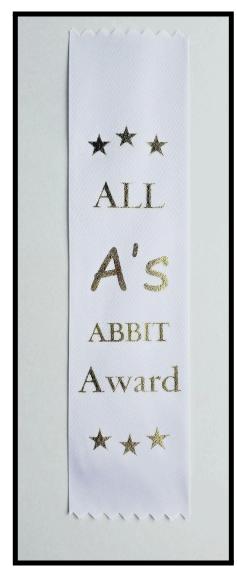

What better way to show that your students are ABBIT's than with a ribbon for them to proudly display! *ABBIT ribbons currently* <u>only</u> come as a choice item in an ABBIT bundle or in a member subscription.